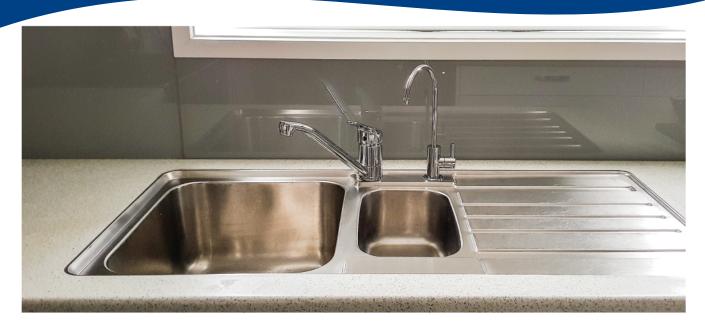

## **Code: FUBIN1**

Point of use water purifier with simple, DIY quick connect 1 micron filter.

Providing beautiful tasting drinking and cooking water for the homeowner.

Lever action, easy to use water filter tap with 2 year replacement filter life.

The 1 micron Carbon and KDF media filters down to 1 micron in pore size and reduces chlorine and THM by products, heavy metals, chemicals, herbicides, pesticides taste and odour.

Plumbing take off valves to suit 15mm flexi pipes and 20mm dishwasher taps.