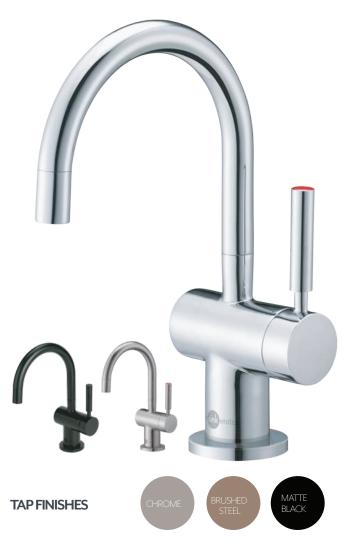

## **TECHNICAL DIAGRAM & DIMENSIONS**

sales@filtersandfountains.co.nz phone: 0800 500 545

H3300

NEAR-BOILING FILTERED WATER TAP

The InSinkErator H3300 Instant Hot Water Tap dispenses near boiling filtered hot water from an easily installed undersink hot water tank

## FEATURES & SPECIFICATIONS

- · Near boiling filtered hot water instantly.
- Up to 100 cups of steaming hot water per hour.
- Safe, filtered hot water.
- Elegant swiveling spout.
- Tap insulated from heat.
- Tap available in Chrome, Brushed Steel and Matte Black.
- Unique single handle and hot push-lever locking mechanism.
- Tap mounted on either the kitchen work surface or sink. (35mm-38mm drilled hole required in the bench-top)
- Reduces chlorine, lead, and other unpleasant tastes, chemicals and odours from the water.
- Easy to install 2.5 litre stainless steel tank fitted under sink.
- Plugs directly into 240v electrical socket close to appliance.
- Adjustable temperature display on tank.
- Shut-off valve in filter head automatically stops water flow.
- Required supply pressure: 172-862 kPa (1.7-8.6 bar) (25-125 psi)
- Easy to replace filter.
- In-Home Parts and Service Warranty
  - Tank 2 Year Warranty
  - Filtration System 1 Year Warranty (excluding replacement filter cartridge)