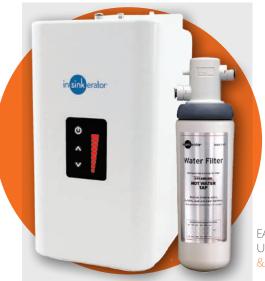

heat.
- Tap available in Chrome, Brushed Steel and Matte Black.
- Unique single handle and hot push-lever locking mechanism.
- Tap mounted on either the kitchen work surface or sink. (35mm-38mm drilled hole required in the bench-top)
- Reduces chlorine, lead, and other unpleasant tastes, chemicals and odours from the water.
- Easy to install 2.5 litre stainless steel tank fitted under sink.
- Plugs directly into 240v electrical socket close to appliance.
- Adjustable temperature display on tank.
- Shut-off valve in filter head automatically stops water flow.
- Required supply pressure: 172-862 kPa (1.7-8.6 bar) (25-125 psi)
- Easy to replace filter.
- In-Home Parts and Service Warranty
  - Tank 2 Year Warranty
  - Filtration System 1 Year Warranty (excluding replacement filter cartridge)





EASY TO INSTALL UNDER SINK TANK & WATER FILTER



www.filtersandfountains.co.nz