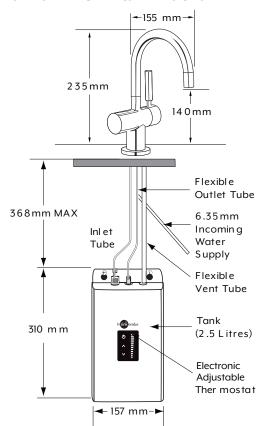

## **TECHNICAL DIAGRAM & DIMENSIONS**

sales@filtersandfountains.co.nz phone: 0800 500 545

H3300

NEAR-BOILING FILTERED WATER TAP

The InSinkErator H3300 Instant Hot Water Tap dispenses near boiling filtered hot water from an easily installed undersink hot water tank

## FEATURES & SPECIFICATIONS

- · Near boiling filtered hot water instantly.
- Up to 100 cups of steaming hot water per hour.
- Safe, filtered hot water.
- Elegant swiveling spout.
- Tap insulated from heat.
- Tap available in Chrome, Brushed Steel and Matte Black.
- Unique single handle and hot push-lever locking mechanism.
- Tap mounted on either the kitchen work surface or sink. (35mm-38mm drilled hole required in the bench-top)
- Reduces chlorine, lead, and other unpleasant tastes, chemicals and odours from the water.
- Easy to install 2.5 litre stainless steel tank fitted under sink.
- Plugs directly into 240v electrical socket close to appliance.
- Adjustable temperature display on tank.
- Shut-off valve in filter head automatically stops water flow.
- Required supply pressure: 172-862 kPa (1.7-8.6 bar) (25-125 psi)
- Easy to replace filter.
- In-Home Parts and Service Warranty
  - Tank 2 Year Warranty
  - Filtration System 1 Year Warranty (excluding replacement filter cartridge)