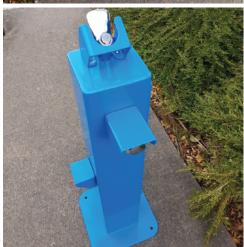

## **FEATURES:**

Drinking bubbler

Bottle filler tap

Fully filtered to protect hardware and deliver clean fresh tasting water.

Security keyed maintenance tap

150 square x 5 mm wall thickness box section.

Can be surface mounted or concrete in ground.