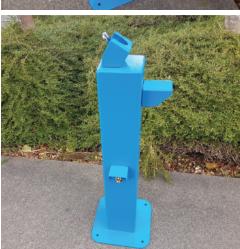

## **FEATURES:**

Drinking bubbler

Bottle filler tap

Fully filtered to protect hardware and deliver clean fresh tasting water.

Security keyed maintenance tap

150 square x 5 mm wall thickness box section.

Can be surface mounted or concrete in ground.