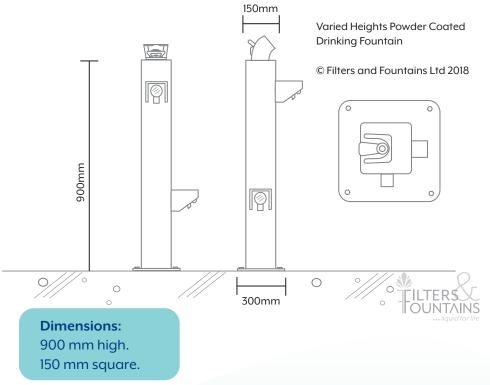

## Dimensions and options:

900 mm standard height and can be reduced in height for smaller students.

150 mm square to cater for multiple bubblers and bottle fillers.

Choice of colours to match school and building requirements.