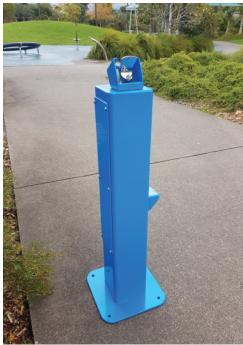

## Model: FF5F

Freestanding, galvanised and powder coated drinking fountain featuring security screwed

vandal resistant shrouds. Robust functional, easy to use and maintain.

## **FEATURES:**

Drinking bubbler

Bottle filler tap

Fully filtered to protect hardware and deliver clean fresh tasting water.

Security keyed maintenance tap

150 square x 5 mm wall thickness box section.

Can be surface mounted or concrete in ground.