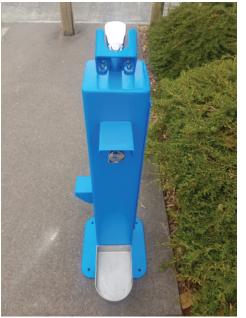

## Model: FF5FDB

Freestanding, galvanised and powder coated drinking fountain featuring security screwed vandal resistant shrouds. Robust functional, easy to use and maintain.

## FEATURES:

Drinking bubbler Bottle filler tap Drained dog bowl Fully filtered to protect hardware and deliver clean fresh tasting water. Security keyed maintenance tap 150 square x 5 mm wall thickness box section. Can be surface mounted or concrete in ground. Dimensions and options: 900 mm standard height and can be reduced in height for smaller students. 150 mm square to cater for multiple bubblers and bottle fillers. Choice of colours to match school and building requirements.