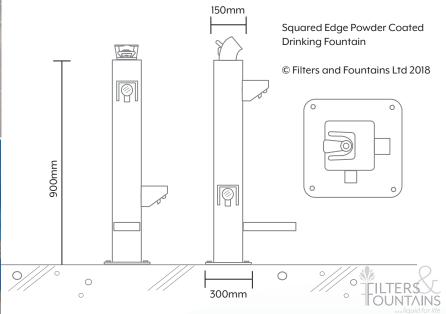

## FEATURES:

Drinking bubbler Bottle filler tap Drained dog bowl Fully filtered to protect hardware and deliver clean fresh tasting water. Security keyed maintenance tap 150 square x 5 mm wall thickness box section. Can be surface mounted or concrete in ground. Dimensions and options: 900 mm standard height and can be reduced in height for smaller students. 150 mm square to cater for multiple bubblers and bottle fillers. Choice of colours to match school and building requirements.