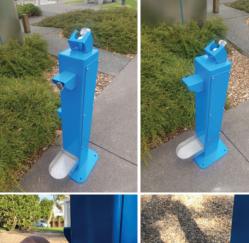

## Model: FF5FDB

Freestanding, galvanised and powder coated drinking fountain featuring security screwed vandal resistant shrouds. Robust functional, easy to use and maintain.

## FEATURES:

Drinking bubbler Bottle filler tap Drained dog bowl Fully filtered to protect hardware and deliver clean fresh tasting water. Security keyed maintenance tap 150 square x 5 mm wall thickness box section. Can be surface mounted or concrete in ground. Dimensions and options: 900 mm standard height and can be reduced in height for smaller students. 150 mm square to cater for multiple bubblers and bottle fillers. Choice of colours to match school and building requirements.