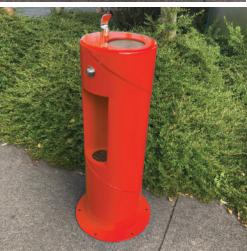

## Model: FF5D

Standard features: Fully drained freestanding drinking fountain. Galvanised, powder coated, mild steel (colour choice available) Remotely activated drinking bubbler Push button internally drained bottle filler Fully filtered to protect hardware and reduce chemically treated water. Frost resistant Spill proof Vandal proof shrouds can be added for hardware protection Numerous colour options available, custom designs can be catered for.