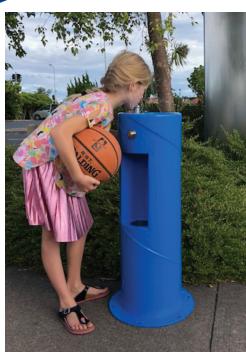

## Model: FF5D

Standard features: Fully drained freestanding drinking fountain. Galvanised, powder coated, mild steel (colour choice available) Remotely activated drinking bubbler Push button internally drained bottle filler Fully filtered to protect hardware and reduce chemically treated water. Frost resistant Spill proof Vandal proof shrouds can be added for hardware protection Numerous colour options available, custom designs can be catered for.