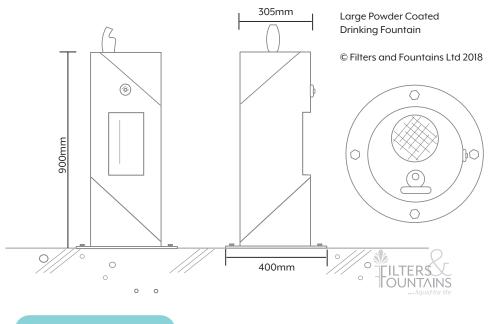

**Dimensions:** 875 mm high. 295 mm diameter.

**CONTACT US TODAY:** Free phone 0800 500 545 sales@filtersandfountains.co.nz 101 Onehunga Mall, Onehunga, Auckland