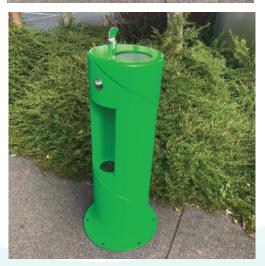

## Model: FF5D

Standard features: Fully drained freestanding drinking fountain. Galvanised, powder coated, mild steel (colour choice available) Remotely activated drinking bubbler Push button internally drained bottle filler Fully filtered to protect hardware and reduce chemically treated water. Frost resistant Spill proof Vandal proof shrouds can be added for hardware protection Numerous colour options available, custom designs can be catered for.