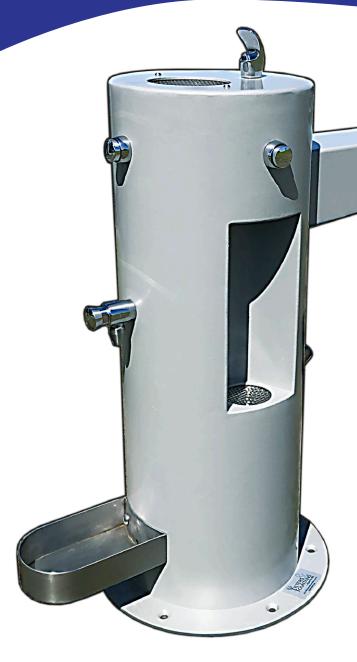

## WHEELCHAIR ACCESSIBLE FF55XDB

FF55XDB

- Fully drained freestanding drinking fountains for schools, playgrounds and public areas
- Powder coated galvanised steel
- Remotely activated drinking bubbler
- Push button internally drained water bottle filler
- Fully filtered to protect hardware and reduce chemically treated water
- Internally drained wheelchair accessible arm with bubbler
- Internally drained dog bowl
- Frost resistant
- Spill proof
- Made in New Zealand