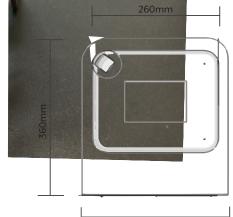

Additional artwork wrap with your design

 $L^{\prime\prime}$ 15mm water feed in

FF4x Wall Mounted Drinking Fountain Optional Heavy Duty Tap Bottle Filler

© Filters and Fountains Ltd 2018

**Dimensions:** 350mm width 300mm height 360mm depth