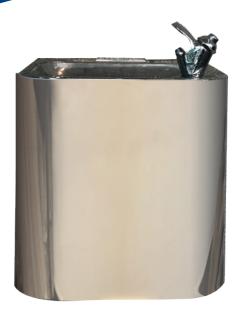

## WALL MOUNTED DRINKING FOUNTAIN FF4X

## **GENERAL FEATURES**

- Wall mounted
- Push button bubbler operation

- Optional heavy duty bottle filler tap opposite bubbler plus a wide range of bottle filler

- taps for light use
- Fully drained
- -1 Micron GAC/ KDF filter to protect hardware and reduce chemicals, heavy metals,
- bad taste and odour
- Simple to install
- Easy to clean

Additional artwork wrap with your design

 $L^{\prime\prime}$ 15mm water feed in

FF4x Wall Mounted Drinking Fountain Optional Heavy Duty Tap Bottle Filler

© Filters and Fountains Ltd 2018

**Dimensions:** 350mm width 300mm height 360mm depth