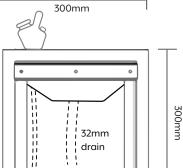

Additional artwork wrap with your design

 $L^{\prime\prime}$ 15mm water feed in

FF4x Wall Mounted Drinking Fountain Optional Heavy Duty Tap Bottle Filler

© Filters and Fountains Ltd 2018

**Dimensions:** 350mm width 300mm height 360mm depth

Wall mounting

Installation of this wall mounted drinking fountain is as simple as installing a wall hung sink ask your plumber!

101 Onehunga Mall, Onehunga, Auckland