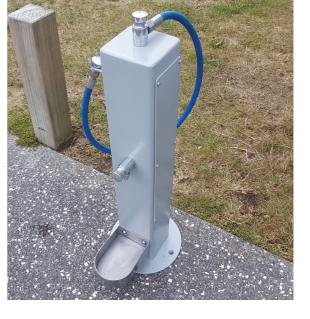

## DOG WASH STATION WITH DRINKING BOWL OPTION

Freestanding, galvanised, powder coated dog wash shower with dog bowl and bottle filler.

### Features:

- Flexible dog wash shower hose.
- Self draining dog bowl.
- Bowl and bottle filler tap.
- Filtered to provide clean fresh drinking water for pets and their owners.
- 900 mm high x 150 mm square.
- Can be surface or concrete in ground mounted.