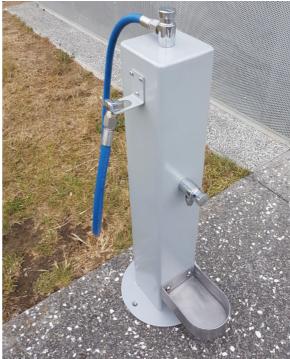

## DOG WASH STATION WITH DRINKING BOWL OPTION

Freestanding, galvanised, powder coated dog wash shower with dog bowl and bottle filler.

### Features:

- Flexible dog wash shower hose.
- Self draining dog bowl.
- Bowl and bottle filler tap.
- Filtered to provide clean fresh drinking water for pets and their owners.
- 900 mm high x 150 mm square.
- Can be surface or concrete in ground mounted.