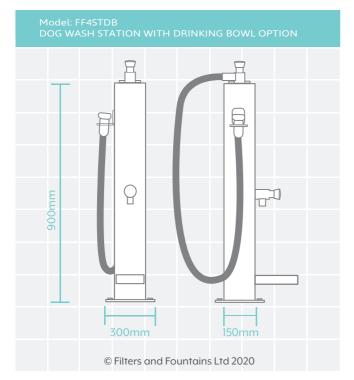

#### Model: FF4STDB

## DOG WASH STATION WITH DRINKING BOWL OPTION

Freestanding, galvanised, powder coated dog wash shower with dog bowl and bottle filler.

### Features:

- Flexible dog wash shower hose.
- Self draining dog bowl.
- Bowl and bottle filler tap.
- Filtered to provide clean fresh drinking water for pets and their owners.
- 900 mm high x 150 mm square.
- Can be surface or concrete in ground mounted.