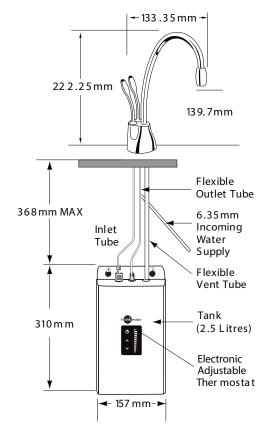

## TECHNICAL DIAGRAM & DIMENSIONS



## HC1100

## NEAR-BOILING + COLD FILTERED WATER TAP

The InSinkErator HC1100 Instant Hot Water Tap dispenses near boiling filtered hot water from an easily installed under-sink hot water tank, as well as filtered drinking water. The unit produces the perfect temperature for making hot drinks, speeding up the preparation of pasta or vegetables, cleaning dishes and a host of other kitchen tasks.

## FEATURES & SPECIFICATIONS

- Near boiling filtered hot water instantly.
- Up to 100 cups of steaming hot water per hour.
- Safe, filtered hot or cold drinking water.
- Elegant swiveling spout.
- Tap insulated from heat.
- Tap available in Chrome, Brushed Steel and Matte Black.
- Gentle touch, two lever dispenser, with safety mechanism.
- Tap mounted on either the kitchen work surface or sink.