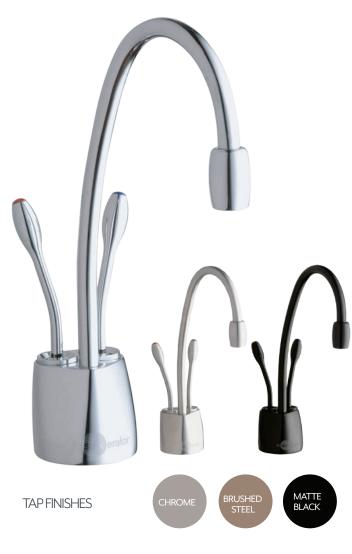

## FEATURES & SPECIFICATIONS

- Near boiling filtered hot water instantly.
- Up to 100 cups of steaming hot water per hour.
- Safe, filtered hot or cold drinking water.
- Elegant swiveling spout.
- Tap insulated from heat.
- Tap available in Chrome, Brushed Steel and Matte Black.
- Gentle touch, two lever dispenser, with safety mechanism.
- Tap mounted on either the kitchen work surface or sink. (35mm-38mm drilled hole required in the bench-top)
- Reduces chlorine, lead, and other unpleasant tastes, chemicals and odours from the water.
- Easy to install 2.5 litre stainless steel tank fitted under sink.
- Plugs directly into 240v electrical socket close to appliance.
- Adjustable temperature display on tank.
- Shut-off valve in filter head automatically stops water flow.
- Required supply pressure: 172-862 kPa (1.7-8.6 bar) (25-125 psi)
- Easy to replace filter.
- In-Home Parts and Service Warranty
  - Tank 2 Year Warranty
  - Filtration System 1 Year Warranty (excluding replacement filter cartridge)