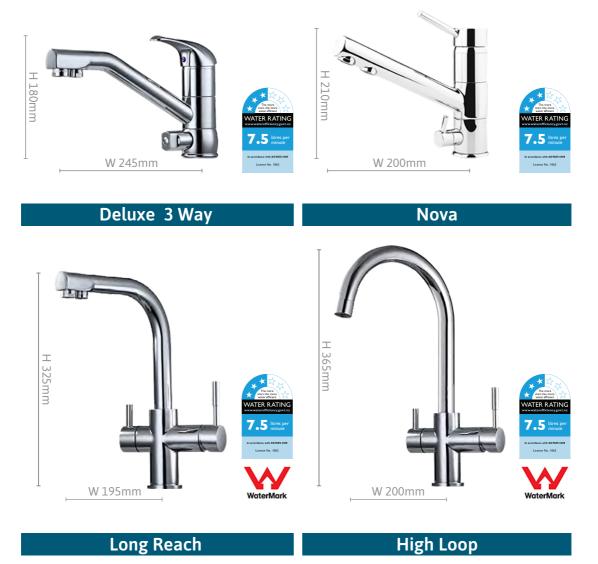

## 3 Way Mixer Taps

Hot, Cold and Filtered from a single stylised mixer tap.

A 3 way mixer tap including an independent line for filtered water. For that new build or kitchen refresh, the 3 way filter tap makes sense. Ideal for enginereered stone or granite bench tops including stainless steel sink tops. No need for a separate filter tap through your bench. Will operate on equal or unequal mains pressure water. Simple to use with a hidden filter to suit all types of water including tank, town or bore water.